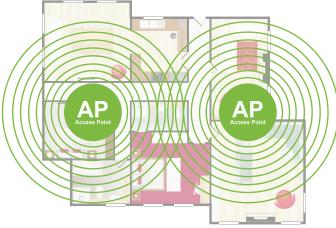

Strategically placed Access Point's ensures adequate signal coverage for your whole household.

info@acmeintegration.com 01234 567890

#### WAP's

Wireless Access Points are the best way to extend the coverage of your network and maintaining. WAP's offer the flexibility to place them conveniently around your property to best cover your whole home and garden.

## CONTROLLER

XWC-1000

LUXUI

XWC-1000

Luxul's Wireless Controller XWC1000 provides an essential role in today's wireless network. The XWC1000 allows your devices to 'roam' around your network by making sure your device is connected to the WAP with the strongest signal. Left unmanaged your devices will cling to a WAP even if its offering poor signal strength.