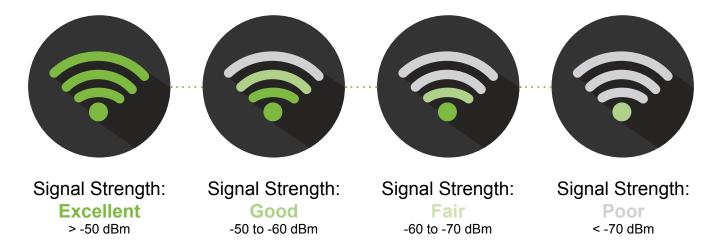

# WIFI COVERAGE

#### Better your speeds and coverage

The inbuilt antenna from your ISP router is of low quality which will affect both coverage and performance. By upgrading to Luxul you will get better speeds and coverage. We can also help your device roam around your network.