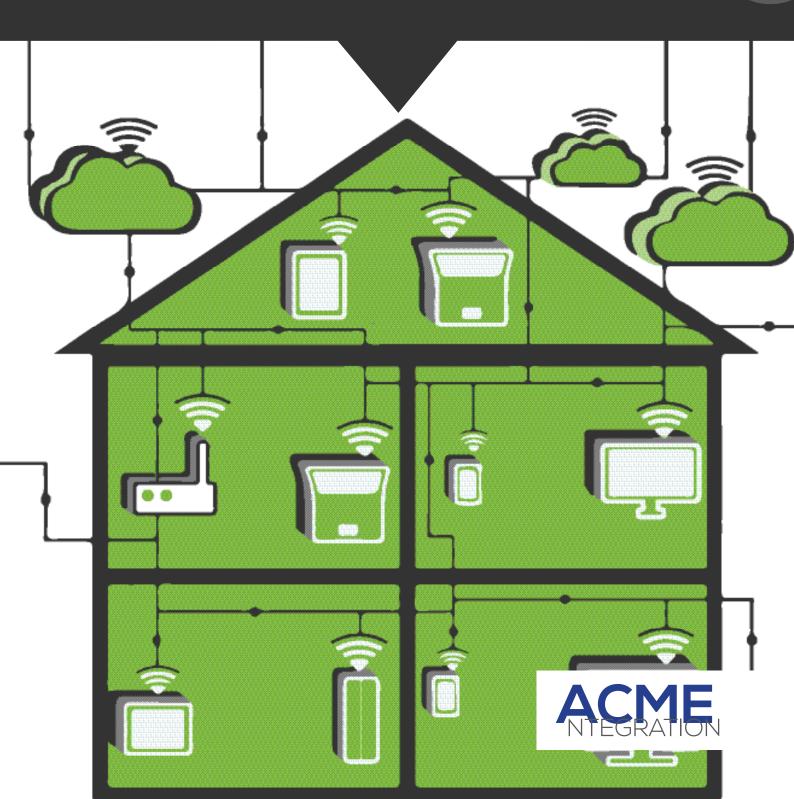

# NETWORKING FOR TODAY'S SMART HOME

#### Struggling with your wifi coverage at home?

Compared to your provided free router from; BT, Sky, Virgin, Luxul products allow you to extend the coverage of your network whilst also enhancing performance.

The provided router from your Internet Service Provider (ISP) is designed to be used for small networks. If you have lots of wireless devices and also find yourself running low on signal Luxul can provide you the perfect solution.

#### Better your speeds and coverage

The inbuilt antenna from your ISP router is of low quality which will affect both coverage and performance. By upgrading to Luxul you will get better speeds and coverage. We can also help your device roam around your network.